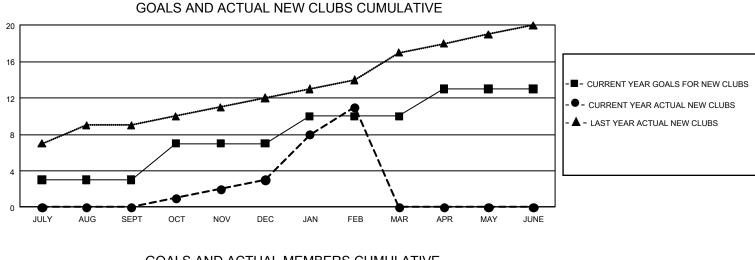

## LOCATION: PAKISTAN

GMT: OPEN

GMT CA 6

| Clubs                 |               |           |               | Members               |                        |                         |                                                    |  |
|-----------------------|---------------|-----------|---------------|-----------------------|------------------------|-------------------------|----------------------------------------------------|--|
| RESULTS FOR 2019-2020 |               |           |               | RESULTS FOR 2019-2020 |                        |                         |                                                    |  |
| QUARTER               | NEW CLUB GOAL | NEW CLUBS | DROPPED CLUBS | QUARTER MEMI          | BER GROWTH NET<br>GOAL | MEMBER GROWTH<br>ACTUAL | DROPPED<br>MEMBERS ACTUAL<br>(including transfers) |  |
| JULY/AUG/SEPT         | 9             | 0         | 11            | JULY/AUG/SEPT         | 327                    | 283                     | 294                                                |  |
| OCT/NOV/DEC           | 12            | 3         | 32            | OCT/NOV/DEC           | 423                    | 267                     | 1,236                                              |  |
| JAN/FEB/MAR           | 9             | 8         | 4             | JAN/FEB/MAR           | 384                    | 605                     | 124                                                |  |
| APR/MAY/JUNE          | 9             | 0         | 0             | APR/MAY/JUNE          | 264                    | 0                       | 0                                                  |  |