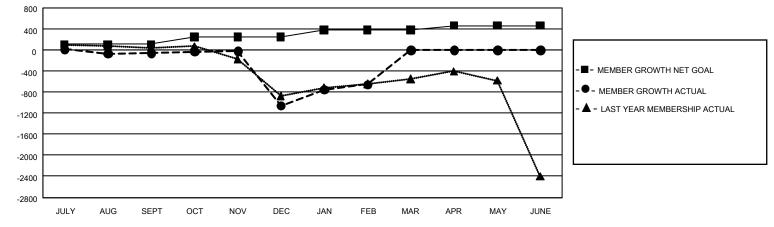

## LOCATION: PAKISTAN

GMT: OPEN

GMT CA 6

| Clubs                 |               |           |               | Members               |                        |                         |                                                    |  |
|-----------------------|---------------|-----------|---------------|-----------------------|------------------------|-------------------------|----------------------------------------------------|--|
| RESULTS FOR 2019-2020 |               |           |               | RESULTS FOR 2019-2020 |                        |                         |                                                    |  |
| QUARTER               | NEW CLUB GOAL | NEW CLUBS | DROPPED CLUBS | QUARTER MEMI          | BER GROWTH NET<br>GOAL | MEMBER GROWTH<br>ACTUAL | DROPPED<br>MEMBERS ACTUAL<br>(including transfers) |  |
| JULY/AUG/SEPT         | 9             | 0         | 11            | JULY/AUG/SEPT         | 327                    | 283                     | 294                                                |  |
| OCT/NOV/DEC           | 12            | 3         | 32            | OCT/NOV/DEC           | 423                    | 267                     | 1,236                                              |  |
| JAN/FEB/MAR           | 9             | 8         | 4             | JAN/FEB/MAR           | 384                    | 605                     | 124                                                |  |
| APR/MAY/JUNE          | 9             | 0         | 0             | APR/MAY/JUNE          | 264                    | 0                       | 0                                                  |  |